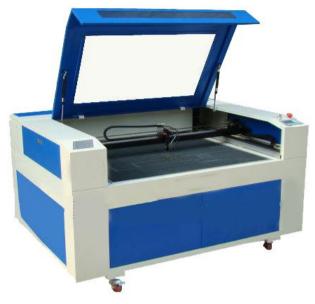

| Machine | LASER Machine                               |
|---------|---------------------------------------------|
| Make    | Numac Hi-Tech                               |
| Model   | Numac Hi-Tech Laser Cutting Machine NH-1390 |

## **Technical Specifications**

| Application                  | Laser Cutting and Laser Engraving     |
|------------------------------|---------------------------------------|
| Technology                   | Hermetic And Detached Co2 Laser Tube  |
| Machine Control and<br>Drive | Speeded DSP controlling stepper motor |
| Workpiece table size         | 1300 x 900 mm                         |
| Materials                    | Acrylic, Wood, MDF, Paper etc.        |
| Rated Power                  | 1-3kw                                 |
| Resoultion                   | 1000 dpi                              |
| Scan Speed                   | Upto 300 mm/s                         |
| <b>Cutting Speed</b>         | 1 - 100 mm/s                          |
| Dedicated Software           | RD Works                              |
| Connectivity                 | USB                                   |